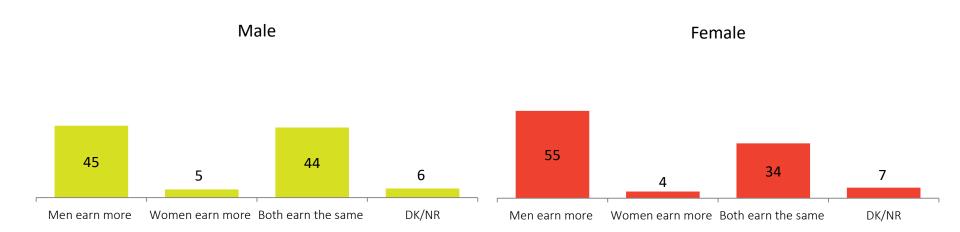

#### Earn the same for the same job - 2019

% within total population

#### Total

— % Men earn more for the same job

% Both earn about the same for the same job

| COUNTRY   | COMPANY                        | SAMPLE SIZE | COVERAGE                         |
|-----------|--------------------------------|-------------|----------------------------------|
| ARGENTINA | Voices! Research & Consultancy | 519         | 8 MAIN CITIES                    |
| AUSTRALIA | Bastion Latitude               | 1000        | NATIONAL                         |
| BRAZIL    | Market Analysis                | 560         | NATIONAL                         |
| CANADA    | Leger 360                      | 500         | NATIONAL                         |
| CHILE     | Activa Research                | 1000        | NATIONAL                         |
| CHINA     | Wisdom Asia                    | 1000        | URBAN                            |
| CROATIA   | Mediana                        | 501         | NATIONAL                         |
| DENMARK   | DMA Research A/S               | 500         | NATIONAL                         |
| ECUADOR   | CEDATOS                        | 600         | NATIONAL TWO CITIES              |
| FINLAND   | Taloustutkimus Oy              | 1000        | NATIONAL EXCEPT ALAND<br>ISLANDS |
| FRANCE    | BVA                            | 1000        | NATIONAL                         |