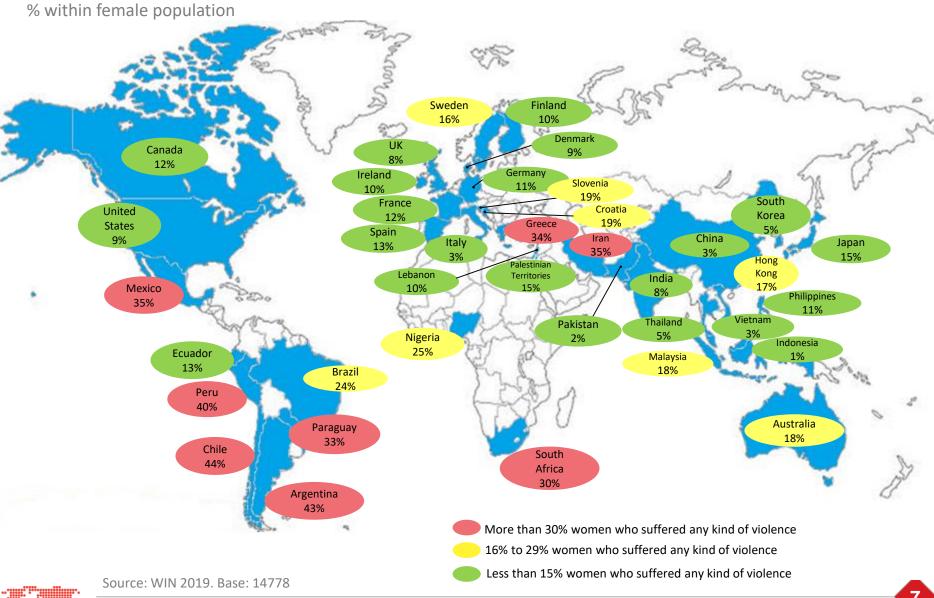

#### Suffered any kind of violence - Female

Independent Network

#### Suffered any kind of violence

% within total population

% within female population

#### Total – Female

Region 2019 - Female

88

Base: 14778

**76** 

85

#### Total 2018

27 30 20 20 1 1 3 8 3 12 3 4

Americas APAC Europe MENA

Base: 14778

P7. Have you suffered from any kind of violence (either physical or psychological) in the past year?

Africa

**72** 

67