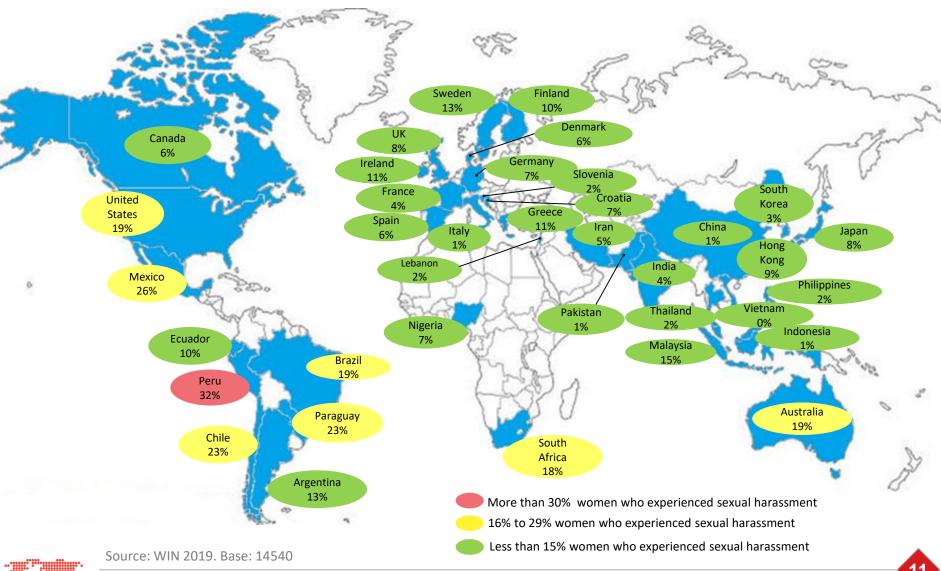

#### **Experienced sexual harassment - Female**

% within female population

Independent Network Of Market Research

#### Region 2019 - Female

Source: WIN 2019. Base: 28227

P8. In the past year, would you say you've experienced sexual harassment?

#### **Experienced sexual harassment 2019 - Female**

% within female population

P8. In the past year, would you say you've experienced sexual harassment?