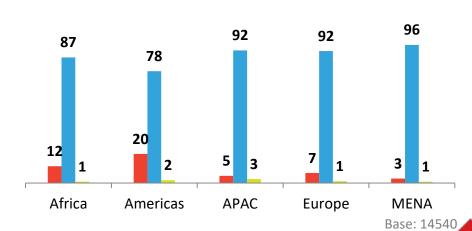

#### Region 2019 - Female

Source: WIN 2019. Base: 28227

P8. In the past year, would you say you've experienced sexual harassment?

Base: 14540