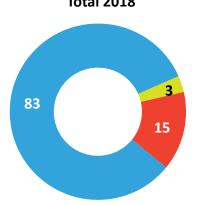

#### Total – Female

Region 2019 - Female

88

Base: 14778

**76** 

85

#### Total 2018

27 30 20 20 1 1 3 8 3 12 3 4

Americas APAC Europe MENA

Base: 14778

P7. Have you suffered from any kind of violence (either physical or psychological) in the past year?

Africa

**72** 

67