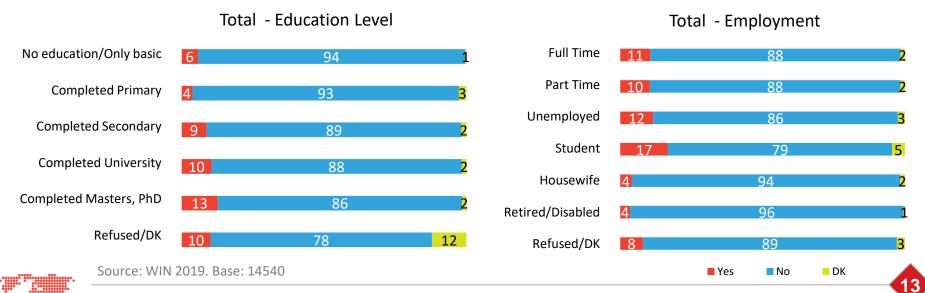

#### **Experienced sexual harassment**

**Total 2019** 

No

DK

% within total population

Yes

92

% within female population

Base: 14540

#### Region 2019 - Female

Source: WIN 2019. Base: 28227

P8. In the past year, would you say you've experienced sexual harassment?

#### **Experienced sexual harassment 2019 - Female**

% within female population

P8. In the past year, would you say you've experienced sexual harassment?