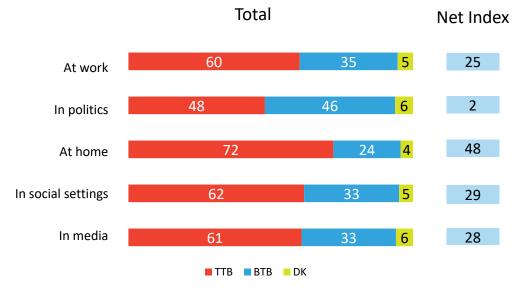

# LEVEL OF ACHIEVEMENT IN GENDER EQUALITY

#### **Level of achievement in Gender Equality - 2019**

% within total population – Net Index

P6. Speaking now about gender equality, in each of the following fields, would you say gender equality has been definitely/to some extent/not really/not at all achieved in your country?

Net Index: TTB - BTB

Note: The total percentage may not always add up to 100 due to rounding and/or multiple response questions.