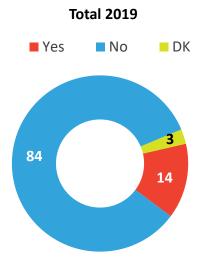

#### Total – Female

Region 2019 - Female

88

Base: 14778

**76** 

85

#### Total 2018

27 30 20 20 1 1 3 8 3 12 3 4

Americas APAC Europe MENA

Base: 14778

P7. Have you suffered from any kind of violence (either physical or psychological) in the past year?

Africa

**72** 

67