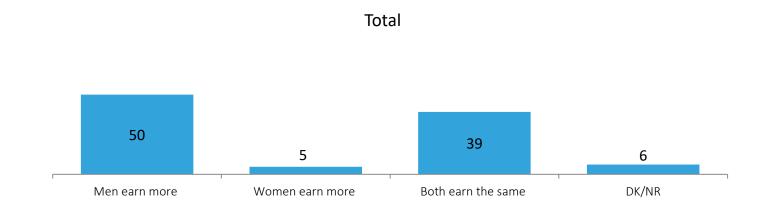

#### Earn for the same job - 2019

% within total population

Source: WIN 2019. Base: 29274

#### Earn the same for the same job - 2019

% within total population

#### Total

— % Men earn more for the same job

% Both earn about the same for the same job

| COUNTRY   | COMPANY                        | SAMPLE SIZE | COVERAGE                         |
|-----------|--------------------------------|-------------|----------------------------------|
| ARGENTINA | Voices! Research & Consultancy | 519         | 8 MAIN CITIES                    |
| AUSTRALIA | Bastion Latitude               | 1000        | NATIONAL                         |
| BRAZIL    | Market Analysis                | 560         | NATIONAL                         |
| CANADA    | Leger 360                      | 500         | NATIONAL                         |
| CHILE     | Activa Research                | 1000        | NATIONAL                         |
| CHINA     | Wisdom Asia                    | 1000        | URBAN                            |
| CROATIA   | Mediana                        | 501         | NATIONAL                         |
| DENMARK   | DMA Research A/S               | 500         | NATIONAL                         |
| ECUADOR   | CEDATOS                        | 600         | NATIONAL TWO CITIES              |
| FINLAND   | Taloustutkimus Oy              | 1000        | NATIONAL EXCEPT ALAND<br>ISLANDS |
| FRANCE    | BVA                            | 1000        | NATIONAL                         |