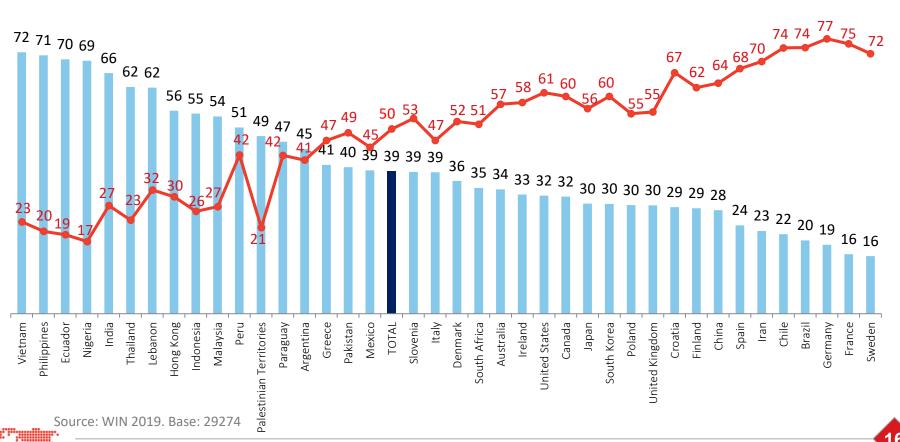

#### Earn for the same job - 2019

% within total population

Source: WIN 2019. Base: 29274

Source: WIN 2019. Base: 29274

Net Index: TTB - BTB