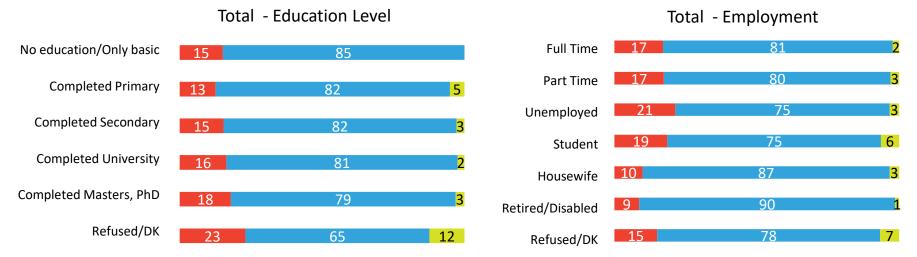

#### Level of achievement in Gender Equality 2018 vs 2019

% within total population – Net Index

|                    | Total Ne | t Index | Male Ne | t Index | Female Net Index |      |  |
|--------------------|----------|---------|---------|---------|------------------|------|--|
|                    | 2019     | 2018    | 2019    | 2018    | 2019             | 2018 |  |
| At work            | 25       | 13      | 33      | 24      | 18               | 4    |  |
| In politics        | 2        | -1      | 12      | 8       | - 7              | - 9  |  |
| At home            | 48       | 38      | 54      | 46      | 43               | 31   |  |
| In social settings | 29       | 20      | 35      | 27      | 23               | 14   |  |
| In media           | 28       | 22      | 33      | 30      | 22               | 15   |  |