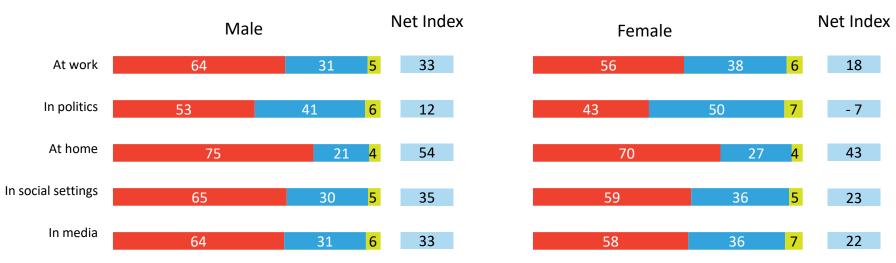

#### Level of achievement in Gender Equality 2018 vs 2019

% within total population – Net Index

|                    | Total Ne | t Index | Male Ne | t Index | Female Net Index |      |  |
|--------------------|----------|---------|---------|---------|------------------|------|--|
|                    | 2019     | 2018    | 2019    | 2018    | 2019             | 2018 |  |
| At work            | 25       | 13      | 33      | 24      | 18               | 4    |  |
| In politics        | 2        | -1      | 12      | 8       | - 7              | - 9  |  |
| At home            | 48       | 38      | 54      | 46      | 43               | 31   |  |
| In social settings | 29       | 20      | 35      | 27      | 23               | 14   |  |
| In media           | 28       | 22      | 33      | 30      | 22               | 15   |  |

#### Level of achievement in Gender Equality - 2019

% within total population – Net Index

|           | V            | At<br>Vorl | (   | pe           | In<br>oliti | CS  | h            | At<br>om | e   |              | soc<br>ttin |     | n            | In<br>nedi | а   |
|-----------|--------------|------------|-----|--------------|-------------|-----|--------------|----------|-----|--------------|-------------|-----|--------------|------------|-----|
|           | Net<br>Index | E E        | втв | Net<br>Index | E E         | втв | Net<br>Index | TTB      | ВТВ | Net<br>Index | E E         | втв | Net<br>Index | E E        | ВТВ |
| Argentina | 31           | 59         | 28  | 34           | 59          | 25  | 74           | 84       | 10  | 41           | 66          | 25  | 36           | 61         | 25  |
| Australia | 33           | 64         | 31  | -15          | 40          | 55  | 58           | 77       | 19  | 47           | 72          | 25  | 23           | 59         | 36  |
| Brazil    | 7            | 50         | 43  | -27          | 32          | 59  | 27           | 60       | 33  | 20           | 56          | 36  | 34           | 63         | 29  |
| Canada    | 41           | 67         | 26  | 5            | 49          | 44  | 69           | 82       | 13  | 45           | 70          | 25  | 34           | 63         | 29  |
| Chile     | - 3          | 47         | 50  | -19          | 37          | 56  | 39           | 68       | 29  | - 8          | 44          | 52  | 6            | 51         | 45  |
| China     | 24           | 62         | 38  | -*-          | _*_         | _*_ | 58           | 79       | 21  | 52           | 76          | 24  | 52           | 76         | 24  |
| Croatia   | - 6          | 46         | 52  | -33          | 33          | 66  | 32           | 65       | 33  | - 7          | 46          | 53  | 19           | 59         | 40  |
| Denmark   | 33           | 60         | 27  | 38           | 64          | 26  | 62           | 76       | 14  | 55           | 71          | 16  | 42           | 65         | 23  |
| Ecuador   | 40           | 68         | 28  | 27           | 61          | 34  | 33           | 65       | 32  | 37           | 67          | 30  | 39           | 67         | 28  |
| Finland   | 30           | 63         | 33  | 46           | 70          | 24  | 60           | 78       | 18  | 41           | 68          | 27  | 38           | 65         | 27  |
| France    | -28          | 33         | 61  | -34          | 30          | 64  | 34           | 64       | 30  | -15          | 38          | 53  | 4            | 47         | 43  |
| Germany   | 2            | 49         | 47  | -4           | 46          | 50  | 68           | 82       | 14  | 39           | 68          | 29  | 19           | 58         | 39  |
| Greece    | 35           | 67         | 32  | 33           | 66          | 33  | 55           | 77       | 22  | 38           | 68          | 30  | 55           | 76         | 21  |
| Hong Kong | 39           | 68         | 29  | 17           | 55          | 38  | 52           | 75       | 23  | 44           | 70          | 26  | 29           | 62         | 33  |
| India     | 53           | 76         | 23  | 16           | 57          | 41  | 39           | 69       | 30  | 24           | 62          | 38  | 49           | 74         | 25  |
| Indonesia | 34           | 61         | 27  | 4            | 43          | 39  | 58           | 77       | 19  | 25           | 58          | 33  | 13           | 49         | 36  |
| Iran      | 13           | 49         | 36  | -21          | 28          | 49  | 57           | 75       | 18  | 23           | 57          | 34  | 11           | 47         | 36  |
| Ireland   | 32           | 62         | 30  | 0            | 46          | 46  | 55           | 74       | 19  | 55           | 75          | 20  | 40           | 67         | 27  |
| Italy     | 5            | 51         | 46  | -3           | 47          | 50  | 54           | 76       | 22  | 17           | 57          | 40  | 27           | 62         | 35  |
| Japan     | -32          | 29         | 61  | -60          | 17          | 77  | -9           | 42       | 51  | -48          | 24          | 72  | -32          | 30         | 62  |

|                | v            | At<br>/ork |     | po           | In<br>oliti | CS  | h            | At<br>om | e   |              | soc<br>ttin |     | n            | In<br>าedi | ia  |
|----------------|--------------|------------|-----|--------------|-------------|-----|--------------|----------|-----|--------------|-------------|-----|--------------|------------|-----|
|                | Net<br>Index | E E        | ВТВ | Net<br>Index | Æ           | ВТВ | Net<br>Index | TTB      | ВТВ | Net<br>Index | Æ           | втв | Net<br>Index | E E        | ВТВ |
| Lebanon        | 60           | 80         | 20  | 14           | 57          | 43  | 38           | 69       | 31  | 80           | 90          | 10  | 84           | 92         | 8   |
| Malaysia       | 34           | 64         | 30  | -7           | 42          | 49  | 41           | 68       | 27  | 25           | 59          | 34  | 24           | 58         | 34  |
| Mexico         | 28           | 63         | 35  | 9            | 53          | 44  | 35           | 67       | 32  | 10           | 54          | 44  | 30           | 64         | 34  |
| Nigeria        | 57           | 77         | 20  | -14          | 41          | 55  | 59           | 79       | 20  | 38           | 68          | 30  | 45           | 71         | 26  |
| Pakistan       | 40           | 70         | 30  | 25           | 62          | 37  | 51           | 75       | 24  | 21           | 60          | 39  | 29           | 63         | 34  |
| Palestinian T. | 19           | 59         | 40  | -4           | 47          | 51  | 14           | 56       | 42  | 16           | 57          | 41  | 19           | 58         | 39  |
| Paraguay       | 18           | 57         | 39  | -8           | 43          | 51  | 38           | 67       | 29  | 21           | 58          | 37  | 31           | 63         | 32  |
| Peru           | 27           | 62         | 35  | 1            | 47          | 46  | 28           | 63       | 35  | 11           | 53          | 42  | 21           | 57         | 36  |
| Philippines    | 67           | 83         | 16  | 34           | 66          | 32  | 81           | 90       | 9   | 65           | 82          | 17  | 32           | 64         | 32  |
| Poland         | 30           | 58         | 28  | 22           | 53          | 31  | 37           | 61       | 24  | 20           | 51          | 31  | 38           | 60         | 22  |
| Slovenia       | 25           | 61         | 36  | -10          | 44          | 54  | 64           | 81       | 17  | 34           | 66          | 32  | 44           | 71         | 27  |
| South Africa   | 20           | 58         | 38  | -13          | 41          | 54  | 40           | 69       | 29  | 21           | 59          | 38  | 24           | 60         | 36  |
| South Korea    | 26           | 62         | 36  | -13          | 42          | 55  | 47           | 73       | 26  | 12           | 55          | 43  | 8            | 53         | 45  |
| Spain          | 6            | 52         | 46  | 12           | 55          | 43  | 26           | 62       | 36  | 24           | 61          | 37  | 33           | 65         | 32  |
| Sweden         | 31           | 62         | 31  | 27           | 60          | 33  | 59           | 76       | 17  | 49           | 70          | 21  | 37           | 64         | 27  |
| Thailand       | 62           | 78         | 16  | 15           | 56          | 41  | 71           | 85       | 14  | 60           | 79          | 19  | 37           | 67         | 30  |
| UK             | 34           | 58         | 24  | 18           | 52          | 34  | 54           | 69       | 15  | 48           | 66          | 18  | 23           | 53         | 30  |
| United States  | 41           | 68         | 27  | 9            | 52          | 43  | 61           | 77       | 16  | 48           | 71          | 23  | 33           | 64         | 31  |
| Vietnam        | 70           | 83         | 13  | 29           | 59          | 30  | 79           | 88       | 9   | 50           | 73          | 23  | 50           | 72         | 22  |