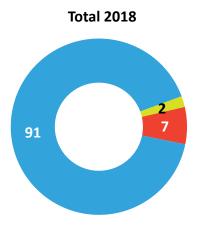

#### **Experienced sexual harassment**

**Total 2019** 

No

DK

% within total population

Yes

92

% within female population

Base: 14540