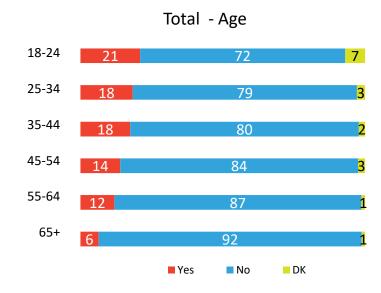

#### **Level of achievement in Gender Equality - 2019**

% within total population – Net Index

P6. Speaking now about gender equality, in each of the following fields, would you say gender equality has been definitely/to some extent/not really/not at all achieved in your country?

Net Index: TTB - BTB

Note: The total percentage may not always add up to 100 due to rounding and/or multiple response questions.