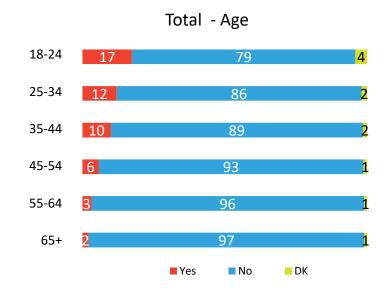

#### **Experienced sexual harassment**

**Total 2019** 

No

DK

% within total population

Yes

92

% within female population

Base: 14540

#### Region 2019 - Female

Source: WIN 2019. Base: 28227

P8. In the past year, would you say you've experienced sexual harassment?

#### **Experienced sexual harassment 2019 - Female**

% within female population

P8. In the past year, would you say you've experienced sexual harassment?