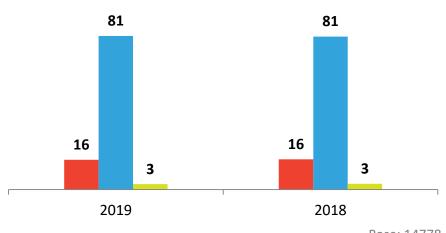

#### Total – Female

Region 2019 - Female

88

Base: 14778

**76** 

85

#### Total 2018

27 30 20 20 1 1 3 8 3 12 3 4

Americas APAC Europe MENA

Base: 14778

P7. Have you suffered from any kind of violence (either physical or psychological) in the past year?

Africa

**72** 

67