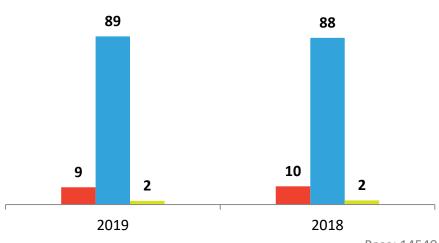

#### **Experienced sexual harassment**

**Total 2019** 

No

DK

% within total population

Yes

92

% within female population

Base: 14540